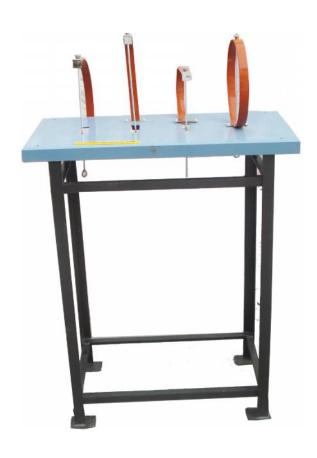

## **CURVED MEMBER APPARATUS (EE-1480)**

Apparatus consists of a steel bar which is used to make the different curved members Viz. circle, semicircle with straight arm, a quadrant of a circle and quadrant of a circle with straight arm. The bottom ends of the members are fixed to the base. Under the application of load at free end, its horizontal and vertical deflection is measured with the help of dial gauges. A dial gauge with a magnetic base is supplied with the apparatus. Apparatus is supplied complete with a supporting stand and a set of weights.